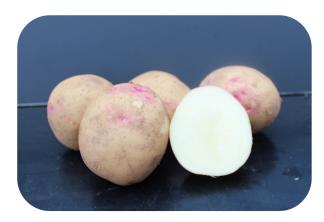

## **Excellent main crop consumption variety**

Maturity: Medium to late

Main use: Fresh market

Tuber: Large, oval to round, part red skin, shallow to medium red eyes.

Cooking type B

Flesh: Cream to light yellow. No after-cooking discoloration